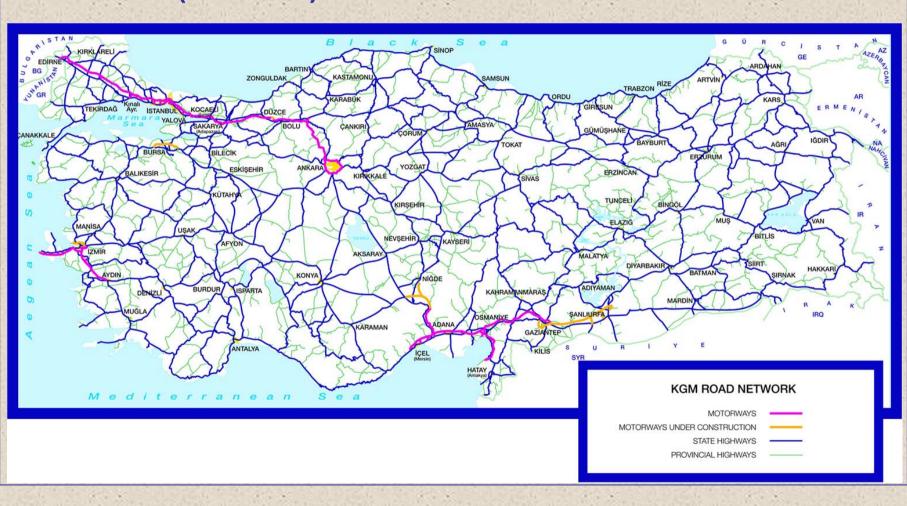

### Overview (CONT'D) / Road Network (01.01.2006):

| Road Type (Km)   | Asphaltic Concrete | Surface<br>Treatment | Stone<br>Block | Stabilized | Earth | Other | Total  |
|------------------|--------------------|----------------------|----------------|------------|-------|-------|--------|
| Motorways        | 1 775              |                      |                |            |       |       | 1 775  |
| State Roads      | 6 199              | 24 541               | 42             | 254        | 86    | 249   | 31 371 |
| Provincial Roads | 881                | 25 761               | 91             | 1 953      | 1 243 | 639   | 30 568 |
| Total            | 8855               | 50 302               | 136            | 2 207      | 1 329 | 888   | 63 714 |

| <b>Dual Carriageway</b> | Km     |
|-------------------------|--------|
| State Roads             | 8 847  |
| <b>Provincial Roads</b> | 594    |
| Motorways               | 1 775  |
| Total                   | 11 216 |
|                         |        |

### Overview (CONT'D) / Road Network: