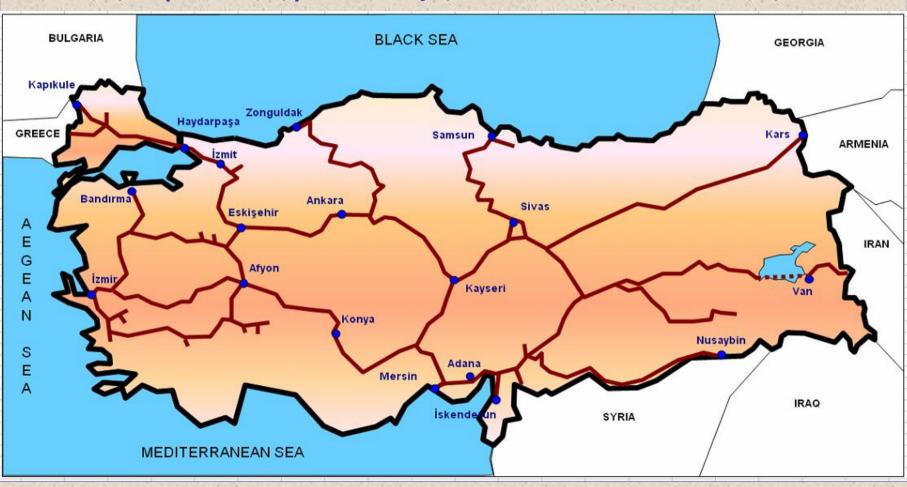

### Overview (CONT'D) / Railway Network (2005):

| Type               | Length (Km) | Total (Km) |  |
|--------------------|-------------|------------|--|
| Electricified      | 2.336       | 40.00      |  |
| Non- Electricified | 8.648       | 10.984     |  |
| Signalised         | 3.111       | 10.984     |  |
| Non- Signalised    | 7.873       | 10.904     |  |

| Type         | Length (Km) | Total mainlines (Km) |
|--------------|-------------|----------------------|
| Single Lines | 8.257       | 8.697                |
| Double Lines | 440         | 0.097                |

### Overview (CONT'D) / Railway Network: