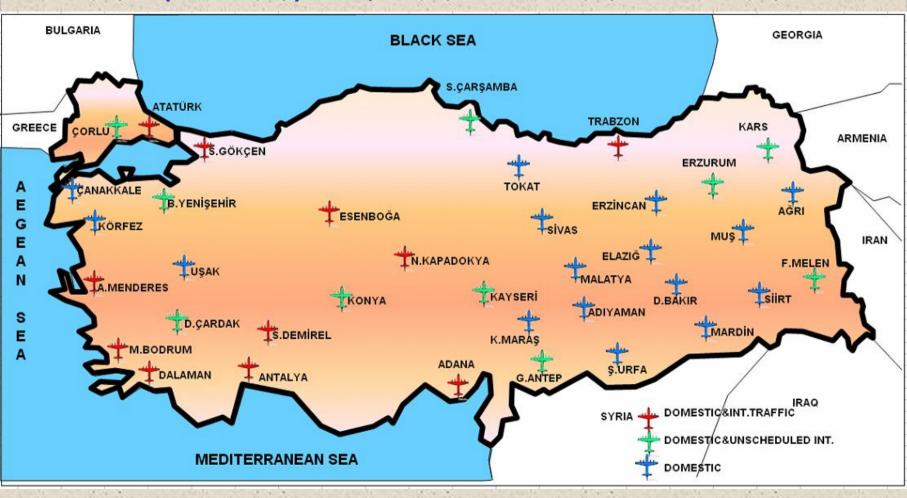

|        |





### Overview (CONT'D) / Road Network:







### Overview (CONT'D) / Railway Network (2005):

| Type               | Length (Km) | Total (Km) |  |
|--------------------|-------------|------------|--|
| Electricified      | 2.336       | 40.00      |  |
| Non- Electricified | 8.648       | 10.984     |  |
| Signalised         | 3.111       | 10.984     |  |
| Non- Signalised    | 7.873       | 10.904     |  |

| Type         | Length (Km) | Total mainlines (Km) |
|--------------|-------------|----------------------|
| Single Lines | 8.257       | 8.697                |
| Double Lines | 440         | 0.097                |





### Overview (CONT'D) / Railway Network:







### Overview (CONT'D) / Major Ports:







### Overview (CONT'D) / Airports:







#### **Public Investment Process**

Public investment process is applied for all projects independent of sectoral variations.

- Development Plan
  - prepared for 7 years
- ➤ Medium-Term Programmes
  - 3 years rolling documents
- > Annual Programmes
  - prepared annually according to the Medium-Term Programme





#### **Public Investment Process**

- >Investment Circular issued
  - Its annex 'Investment Programme Preparation Guide' includes:
    - •investment proposal ceilings,
    - sectoral and regional priorities,
    - priorities on project basis,
    - •and the parameters.





#### **Public Investment Process (CONT'D)**

- > Projects Proposals
  - •Investing institutions being acquinted with their own indicative budget ceilings gather project proposals from:
    - regional and