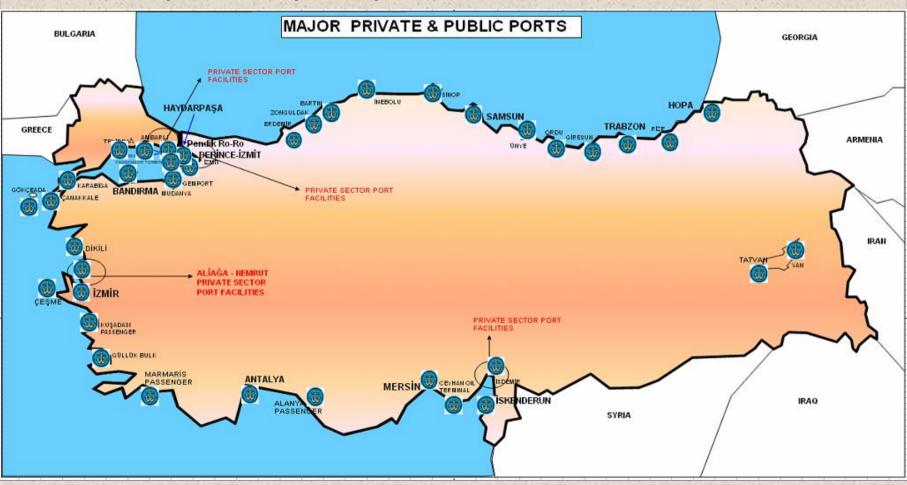

| Total                   | 11 216 |
|                         |        |





### Overview (CONT'D) / Road Network:







### Overview (CONT'D) / Railway Network (2005):

| Type               | Length (Km) | Total (Km) |  |
|--------------------|-------------|------------|--|
| Electricified      | 2.336       | 40.00      |  |
| Non- Electricified | 8.648       | 10.984     |  |
| Signalised         | 3.111       | 10.984     |  |
| Non- Signalised    | 7.873       | 10.904     |  |

| Type         | Length (Km) | Total mainlines (Km) |
|--------------|-------------|----------------------|
| Single Lines | 8.257       | 8.697                |
| Double Lines | 440         | 0.097                |





### Overview (CONT'D) / Railway Network:







### Overview (CONT'D) / Major Ports:







### Overview (CONT'D) / Airports:







#### **Public Investment Process**

Public investment process is applied for all projects independent of sectoral variations.

- Development Plan
  - prepared for 7 years
- ➤ Medium-Term Programmes
  - 3 years rolling documents
- > Annual Programmes
  - prepared annually according to the Medium-Term Programme





#### **Public Investment Process**

- >Investment Circular issued
  - Its annex 'Investment Programme Preparation Guide' includes:
    - •investment proposal ceilings,
    - sectoral and regional priorities,
    - priorities on project basis,
    - •and the parameters.





#### **Public Investment Process (CONT'D)**

- > Projects Proposals
  - •Investing institutions being acquinted with their own indicative budget ceilings gather p