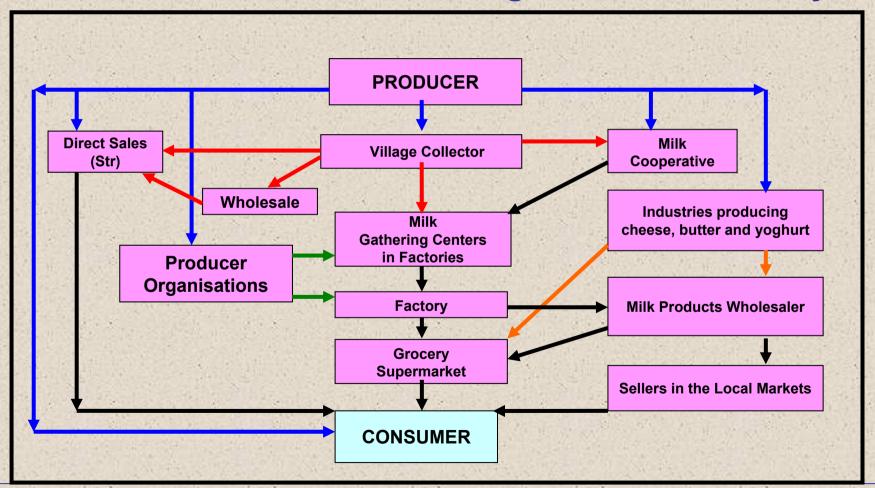

3 was 0.22 €/L
- Average milk price in 2004 was 0.24 €/L

Source: MARA



19%



### Distribution of Milk Products (2004)

LIQUID MILK 14% **BUTTER/MILK POWDERS** 

**YOGHURT** 20%

CHEESE 44%

**OTHERS** 3%

Source: MARA





### **MARKETING**





### Rules and Standards (Turkish Food Codex)

- Communiqué on Raw Milk and Heat Processed Drinking Milk
- Communiqué on Fermented Milks
- Communiqué on Edible Casein and Caseinats





- Communiqué on Concentrated Milk and Milk Powder
- Communiqué on Butter, Other Milk Fat Based Spreadable Products and Concentrated Butter
- The Communiqué on Ice Cream
- Regulation on Determining the Special qualities of the equipment and materials that are related to food products and public health





#### Milk and Milk Products Marketing Channels in Turkey







### **SUPPORT AND AID MEASURES**





### Compared to EU:

- No quantitative restriction in milk production
- No public intervention
- No public storage mechanism
- Incentives focus on promoting high quality milk production.





Milk producing farmers are supported with both income support and structural support in accordance with the applicable provisions of the Communique on Livestock Support Schemes.

This legislation has been put into effect to implement the Council of Ministers' Decree No. 2005/8503.





#### **Income Support**

Paid to natural or legal persons producing raw milk. Producers delivering milk to milk processing plants licensed by the MARA are eligible to obtain this support.

#### Conditions:

- have a double-wall tank;
- sell milk they produce to milk processing