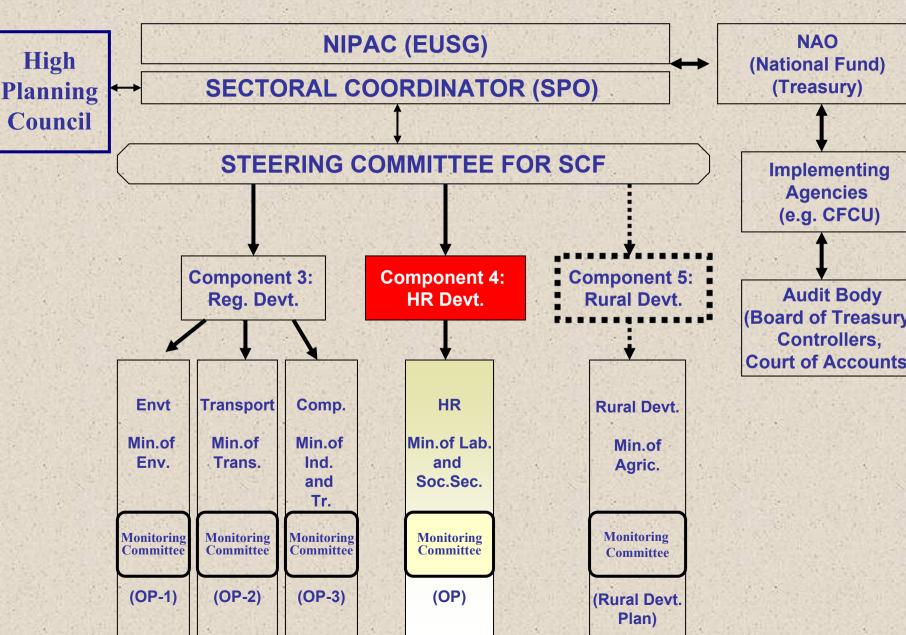

## **IPA Institutional Structure in Turkey (cont.)**

Official decision on the key responsible institutions acting as;

- NIPAC
- Sectoral Coordinator
- Managing Authority

was taken and sent to the Commission through the letter dated 2 February 2006.

### MAIN ACTORS OF POLICY MAKING FOR HRD

- Sectoral Coordinator
- Steering Committee for SCF
- Managing Authority of HRD OP
- Monitoring Committee for HRD OP

### **Responsibilities of Sectoral Coordinator**

- Preparing SCF
- Contact point in Turkey for the EC regarding Regional Development and HRD Components
- Organising coordination among managing authorities
- Acting as an interface between the relevant authorities (managing authorities, relevant ministers) and the Commission
- Chairing Steering Committee for SCF
- Ensuring consistency and coherence between OPs and SCF
- Ensuring flow of information to EC regarding the progress in Regional Development and HRD Components
- Other responsibilities to be defined by the circular

## Responsibilities of Steering Committee for SCF

- Directing the preparation of SCF
- Securing compliance of OPs with SCF
- Reviewing the progress being made towards achieving objectives and targets
- Evaluating the monitoring reports on the implementation of OPs
- Other responsibilities to be defined in the SCF

## **Steering Committee for SCF**

- Sectoral Coordinator (State Planning Organisation-SPO)
- OPs Managing Authorities

Ministry of Labour and Social Security
Ministry of Transport
Ministry of Environment and Forestry

Ministry of Industry and Trade

Other Related Ministries and Institutions

Studies for the actors, rules and procedures for the steering committee for SCF continue.

## Responsibilities of Monitoring Committee for OPs

- Directing the preparation of OPs
- Determining the selection criteria for the projects in the framework of OPs
- Reviewing the progress being made towards achieving objectives and targets
- Evaluating the results of the implementation of the OPs
- Approving annual and final implementation reports
- Other responsibilities to be defined in the OPs

## **Monitoring Committee for HRD OP**

- Ministry of Labour and Social Security (Managing Authority) (Chairman)
- Related Ministries and Institutions
- Social Partners
- Relevant NGOs

Studies for the actors, rules and procedures for the OP monitoring committee continue.