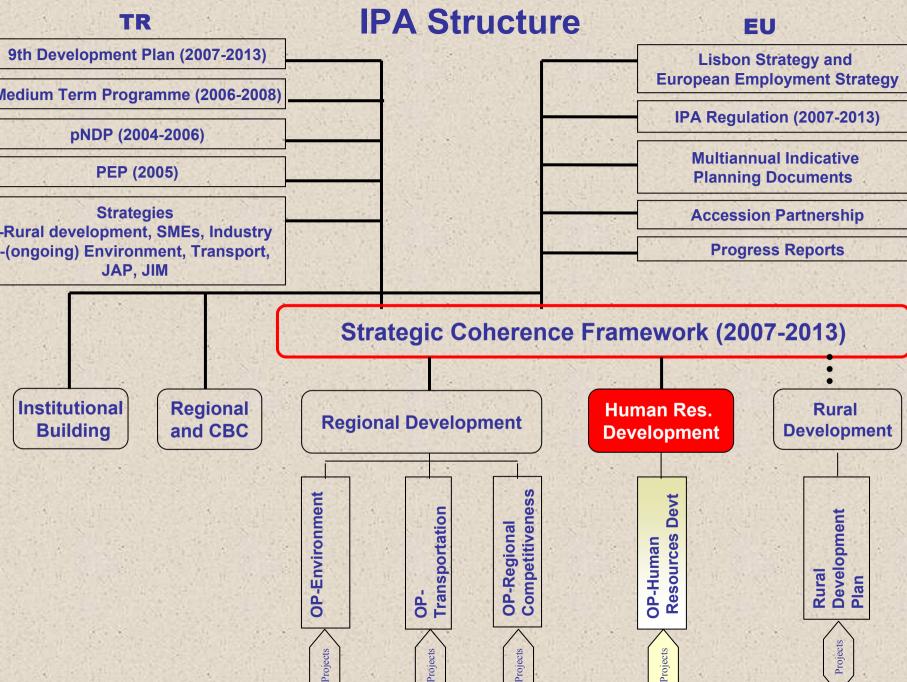

## **IPA Institutional Structure in Turkey**

### MAIN POLICY FRAMEWORK FOR HRD OP

- 9th Development Plan
- Medium-Term Programme
- Joint Assesment Paper (JAP)
- Joint Inclusion Memorandum (JIM)
- HRD Strategy Study

## 9th Development Plan (2007-2013)

- Under preparation
- Highest level policy document
- Endorsed and executed as a TGNA decision
- Prepared under the coordination of the SPO
- Specialized Ad-Hoc Committees are formed for stakeholder consultation (Social partners, NGOs, universities, related public institutions and related private sector representatives)
- Links social policies with other sectoral policies

## Medium-Term Programme (2006 - 2008)

- Covers 3-year period and updated annually
- Converts framework policies of Development Plan into 3 year policies
- Prepared under the coordination of the SPO with other stakeholders
- Endorsed by the Council of Ministers
- Specifies measures, responsible institutions and cooperation framework for each policy headline

### **Joint Assesment Paper (JAP)**

- Closely related to European Employment Strategy
- Prepared under coordination of ISKUR with all stakeholders
- Identification of current situation in labour market
- Set out key policies and strategic priorities
- Envisaged to be signed in the first half of 2006

### Joint Inclusion Memorandum (JIM)

- Strategy for combatting social exclusion and poverty
- Prepared under coordination of MoLSS with all stakeholders (including social partners, universities and NGOs)
- Envisaged to be signed in the second half of 2006

### **HRD Strategy Study**

- Drafted under the Project of Active Labour Market Programmes
- Aiming to contribute Turkey to become a knowledge based society with the ability to compete in global markets