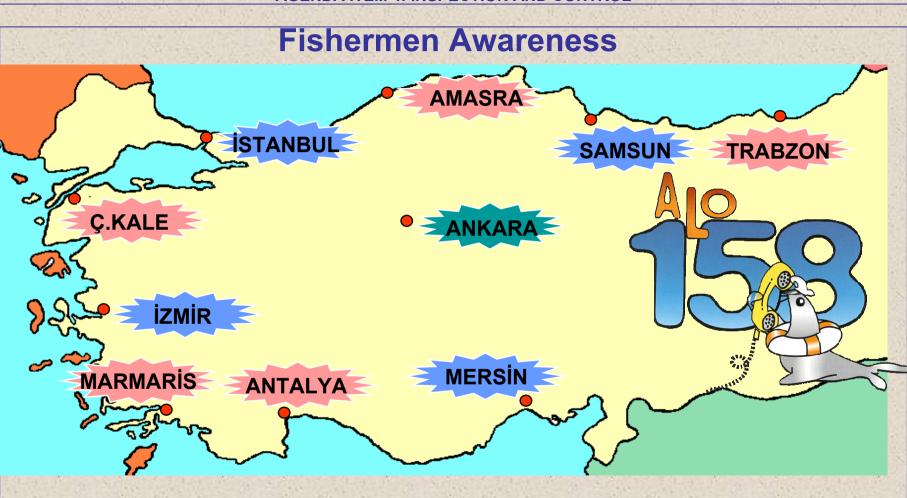

cified total length of fish. Tolerance for undersized fishes is 15 % for anchovy and horse mackerel and 5 % for other species.















#### **CONTROLS PERFORMED IN 2005**

|                                                   | MARA        | Coast Guard<br>Command |
|---------------------------------------------------|-------------|------------------------|
| Number of controls                                | 15 595      | 14 823                 |
|                                                   | (All areas) | (At sea)               |
| Number of cases fined                             | 2 088       | 1 249                  |
| Crime cases reported to the prosecution authority | 265         | 1 597                  |

Source: CG and MARA





### **Fishermen Awareness**















2

#### **Vessel Monitoring System**







#### II. CATCH REGISTRATION AND FOLLOW-UP





### **Registration and Reporting of Catches**

➤ There is practically no system of fishing registry and catch reporting, complying the requirements of the EU Legislation (EC Regulation No. 2807/83 and 2847/93)

31 March 2006 Republic of Turkey





### **Logbooks and Landing Declarations**

➤ Application of a system of recording of data on operations of fishing vessels exceeding 12 m. has commenced in 2002.











### **On-going Activities**

- ➤ Existing practice is not in conformity in terms of documents referred to in EC Regulation No.2807/83
- Familiarizing fisherman with keeping the records has been one of high-priority objectives set
- Harmonisation of all relevant documents with thos