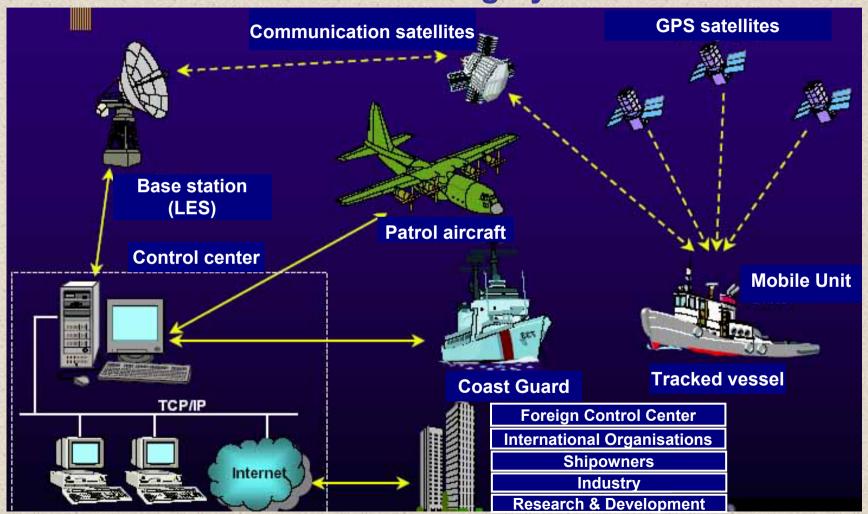

#### **Vessel Monitoring System**

### Control activities are carried out by:

- ➤ 156 Surface platforms,
- ➤ 11 Air platforms,
- > 63 ports

### **Turkish Coast Guard Command (CG)**

- ➤ CG was established in 1982 as a law enforcement, multimission maritime service, under the Coast Guard Act to protect maritime and other national interests in the maritime zones of Turkey.
- > CG functions under the control of Ministry of Interior

# Principal Responsible Bodies for Fisheries Control at Sea

- > Turkish Coast Guard Command
- Ministry of Agriculture and Rural Affairs (MARA)