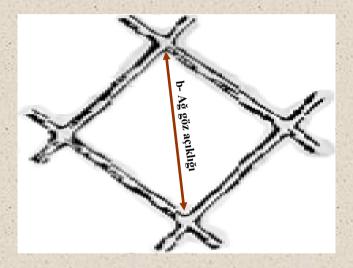

#### **Mesh Size Control**

➤ Mesh size control is performed while the nets are wet, between opposite knots (disregarding line thickness) and taking an average of 20 mesh size samplings.