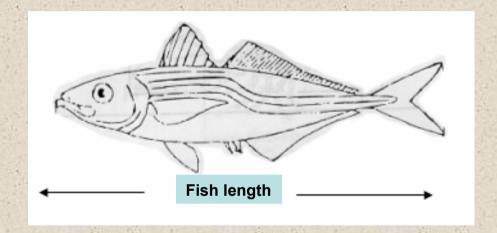

#### **Minimum Legal Catch Size Control**

Minimum legal catch size is checked based on specified total length of fish. Tolerance for undersized fishes is 15 % for anchovy and horse mackerel and 5 % for other species.